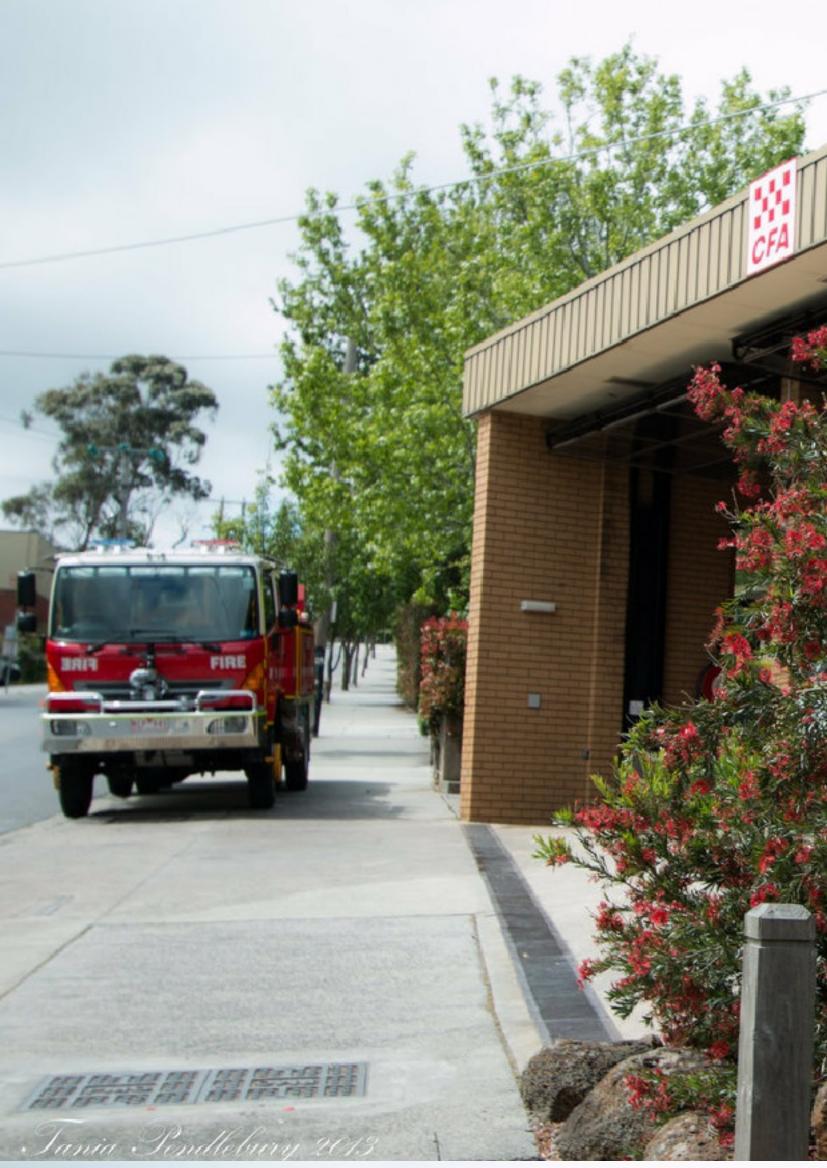

## Location

Belgrave Fire Brigade, 4 Bayview Rd, Belgrave VIC 3160, Australia

Nestled in the Dandenong Ranges, Belgrave is in one of the most bushfire-prone regions in the world. We believe that it is also one of the most beautiful.

Close to the centre of Belgrave and Puffing Billy Railway Station, the volunteers of Belgrave Fire Brigade protect homes, businesses and the dense surrounding bushland.