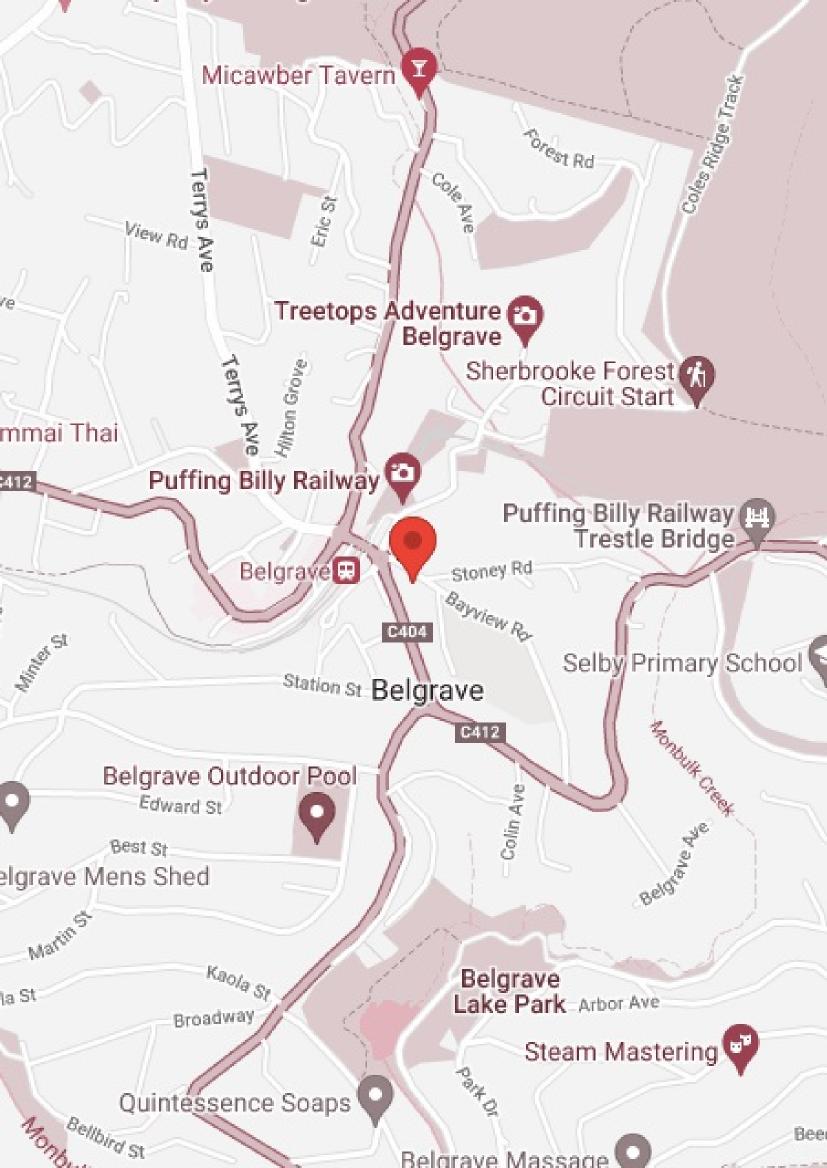

## Location

Belgrave Fire Brigade, 4 Bayview Rd, Belgrave VIC 3160, Australia

Nestled in the Dandenong Ranges, Belgrave is in one of the most bushfire-prone regions in the world. We believe that it is also one of the most beautiful.